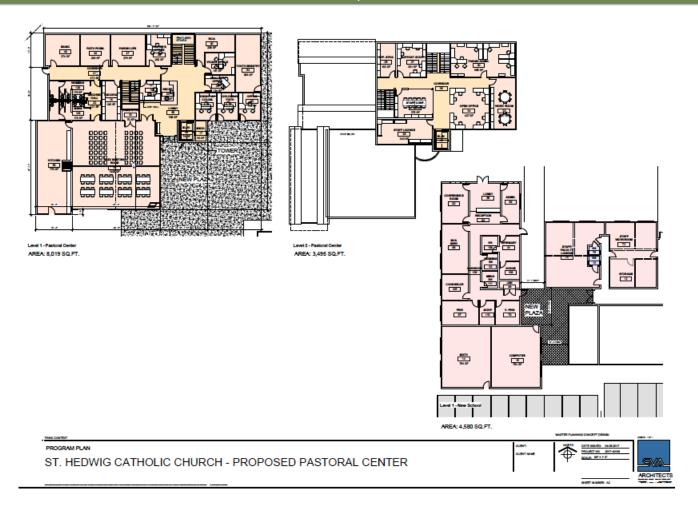

#### Phase I: Pastoral Center

Approx. 11,500 square feet 2 floors Large hall, divisible into smaller rooms Outdoor plaza Meeting rooms, office spaces

Rough Estimated Cost: \$5.4 million

### Phase II: School expansi

Remodel ministry offices on easide of Quinn Hall

Move existing school rooms or old convent

Demolish old convent

Rough Estimated Cost: \$415,0

#### Phase III: New School addition

Approx. 4500 square feet
1 floor
New school classrooms
New administration offices
Remodel existing school offices for better use
Add 2nd T-K classroom

Rough Estimated Cost: \$2 million