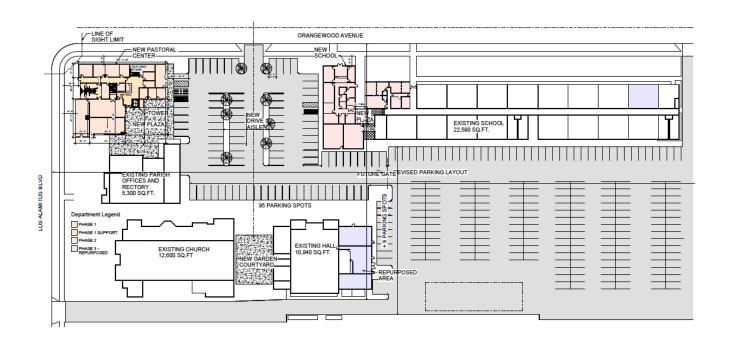

#### Phase I: Pastoral Center

Approx. 11,500 square feet 2 floors Large hall, divisible into smaller rooms Outdoor plaza Meeting rooms, office spaces

Rough Estimated Cost: \$5.4 million

### Phase II: School expansi

Remodel ministry offices on easide of Quinn Hall

Move existing school rooms or old convent

Demolish old convent

Rough Estimated Cost: \$415,0

#### Phase III: New School addition

Approx. 4500 square feet
1 floor
New school classrooms
New administration offices
Remodel existing school offices for better use
Add 2nd T-K classroom

Rough Estimated Cost: \$2 million

## Concurrent with phasing:

Improve parking arrangement
Design church outdoor gathering area
Relocate priests' parking
Landscaping
Improve infrastructure: utilities &
telecom